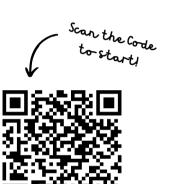

### START A NEW ORDER

- Click the "Delivery" Option
- Enter the Address "13 Main Street, Lyme, NH, USA"
- Select your desired pickup date and 3:00 p.m.
- Press CONFIRM

#### START A NEW ORDER

- Click the "Delivery" Option
- Enter the Address "13 Main Street, Lyme, NH, USA"
- Select your desired pickup date and 3:00 p.m.
- Press CONFIRM